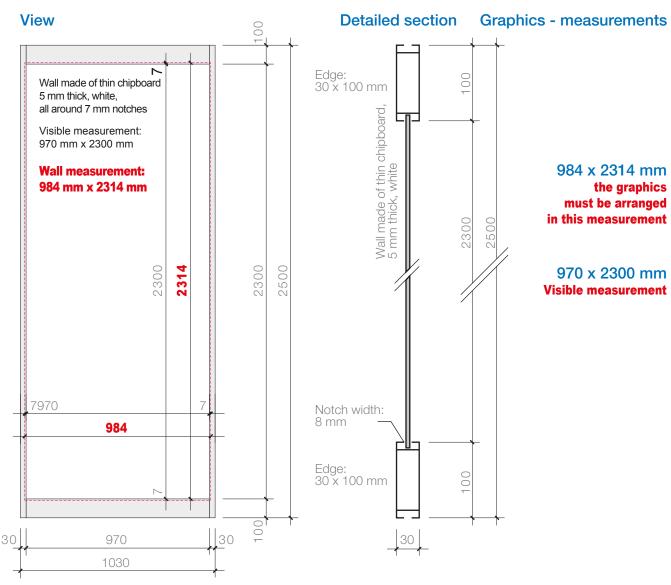

## Measurements and packaging

Wall components thin chipboard white 5 mm material thickness

Board measurement / graphics measurement: 984 x 2314 mm

Trim is the area from the visible measurement to the red line. This area is also to have graphics data, however hidden in the profile notch (do not place any logos and writing there)

Actual visible measurement: 970 x 2300 mm

Distance of the components from each other 30 mm + 7 mm four-sided notch covering (Trim) in framework profile